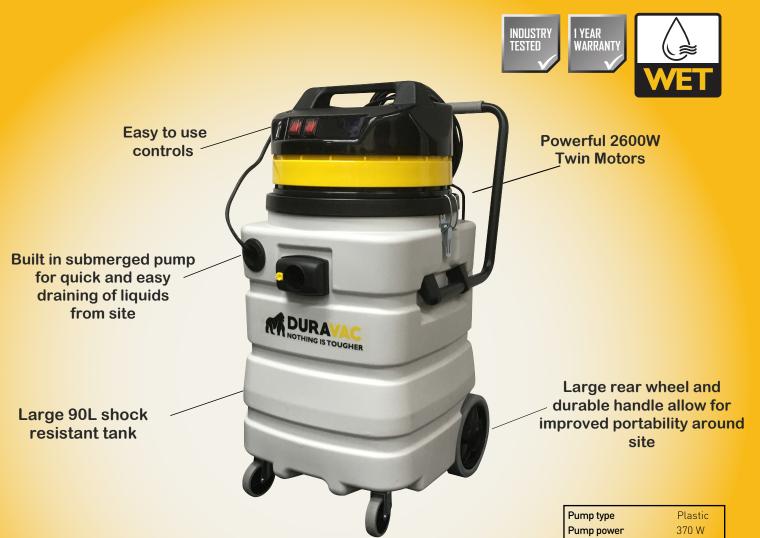

## **90L HEAVY DUTY PUMP WET VACUUM**

With its unique pump-out technology the EU VH0423 SUB picks-up large volumes of liquids, automatically draining them to an external sump pit. Ideal for cleaning up water from flooded areas, ponds, troughs, basements and more!

- Built in submerged pump for guick and easy
- drainingCorrosion and impact resistant tank
- Powerful 2600W twin motors
- Large rear wheels and handle for easy movement around site.
- Convenient drain hose & stainless-steel mesh filter basket

### **SPECIFICATIONS**

| MODEL              |       | EU VH0423 SUB   |
|--------------------|-------|-----------------|
| Туре               |       | Wet             |
| Motors             |       | 2               |
| Voltage            | Volts | 220-240         |
| Power              | Watt  | 2200-2600       |
| Waterlift          | mmH20 | 2500            |
| Airflow            | m3/hr | 430             |
| Tank Capacity      | L     | 90              |
| Cable Length       | М     | 8.5             |
| Accessory Diameter | mm    | 38              |
| Weight             | kg    | 28              |
| Dimensions         | mm    | 450 x 500 x 950 |