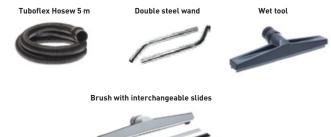

## **DURAVAC** NOTHING IS TOUGHER

# EU VHO423 SUB



## **90L HEAVY DUTY PUMP WET VACUUM**

With its unique pump-out technology the EU VH0423 SUB picks-up large volumes of liquids, automatically draining them to an external sump pit. Ideal for cleaning up water from flooded areas, ponds, troughs, basements and more!

- Built in submerged pump for guick and easy
- drainingCorrosion and impact resistant tank
- Powerful 2600W twin motors
- Large rear wheels and handle for easy movement around site.
- Convenient drain hose & stainless-steel mesh filter basket

### ACCESSORIES KIT INCLUDED IN PACKAGE:





### **SPECIFICATIONS**

| MODEL              |       | EU VH0423 SUB   |
|--------------------|-------|-----------------|
| Туре               |       | Wet             |
| Motors             |       | 2               |
| Voltage            | Volts | 220-240         |
| Power              | Watt  | 2200-2600       |
| Waterlift          | mmH20 | 2500            |
| Airflow            | m3/hr | 430             |
| Tank Capacity      | L     | 90              |
| Cable Length       | М     | 8.5             |
| Accessory Diameter | mm    | 38              |
| Weight             | kg    | 28              |
| Dimensions         | mm    | 450 x 500 x 950 |